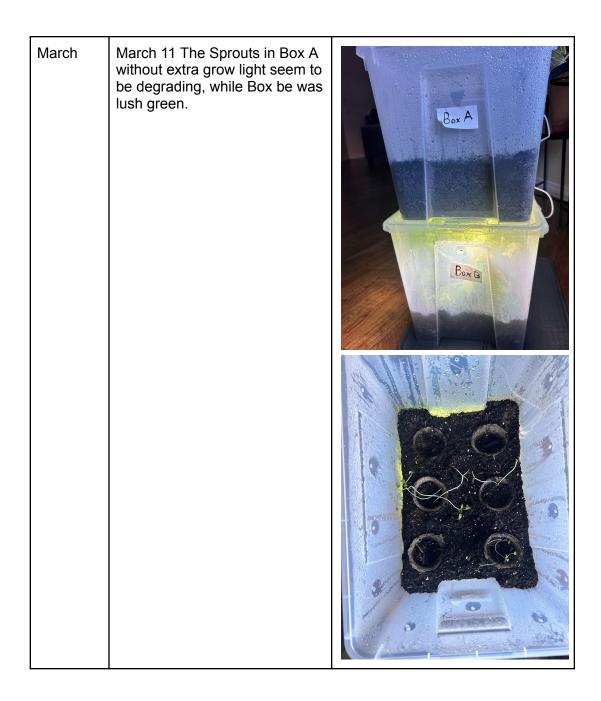

| March | March 7<br>Observed fungi in the Box B<br>soil- sprayed Lemon rass oil<br>diluted with water |  |
|-------|----------------------------------------------------------------------------------------------|--|