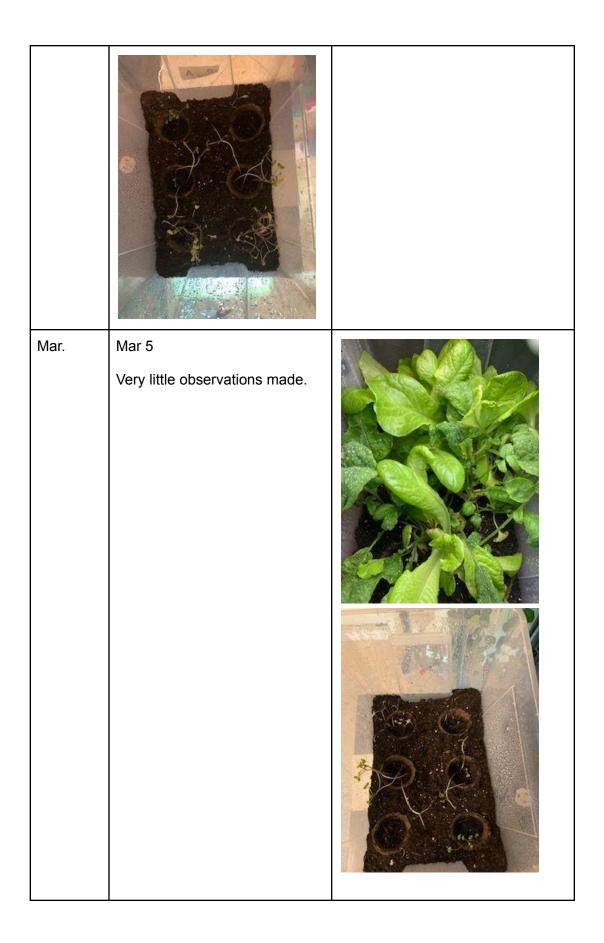

| Feb. | Feb 16: Watered 40 squirts to<br>each box. | <image/> |
|------|--------------------------------------------|----------|

| Feb: | Feb 20: Watered 30 squirts to each box.      | Feb: 20 No growth for basil on<br>both boxes. Box A has more<br>stringy plants while Box B seems<br>to grow bigger each day. |
|------|----------------------------------------------|------------------------------------------------------------------------------------------------------------------------------|
| Feb. | Feb 22: Watered plants. 30 squirts each box. | No observations.                                                                                                             |
| Feb. | Feb 24: Watering plants. 30 squirts each box | No observations.                                                                                                             |
|      |                                              |                                                                                                                              |