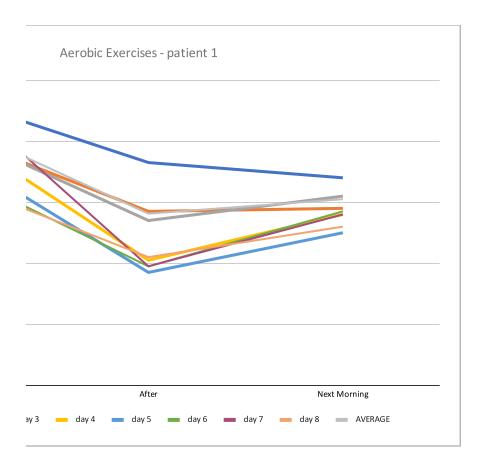

| Date    | Exercise | Before | After |       | Before vs After | <b>Next Morning</b> | Comments |
|---------|----------|--------|-------|-------|-----------------|---------------------|----------|
| 1-Jan   | Aerobic  | 9.4    |       | 7.3   | -2.1            | 6.8                 |          |
| 2-Jan   | Aerobic  | 8.2    |       | 5.7   | -2.5            | 5.8                 |          |
| 3-Jan   | Aerobic  | 8.3    |       | 5.4   | -2.9            | 6.2                 |          |
| 5-Jan   | Aerobic  | 8.3    |       | 4.1   | -4.2            | 6.1                 |          |
| 6-Jan   | Aerobic  | 7.6    |       | 3.7   | -3.9            | 5                   |          |
| 9-Jan   | Aerobic  | 7      |       | 3.9   | -3.1            | 5.7                 |          |
| 11-Jan  | Aerobic  | 9.6    |       | 3.9   | -5.7            | 5.6                 |          |
| 12-Jan  | Aerobic  | 6.7    |       | 4.2   | -2.5            | 5.2                 |          |
| AVERAGE |          |        |       |       |                 |                     |          |
|         |          | 8.1375 |       | 4.775 | -3.3625         | 5.8                 |          |

| Date    | Exercise | <b>Morning Sugars</b> | Comments                                    |
|---------|----------|-----------------------|---------------------------------------------|
| Jan 1   | Aerobic  | 6.8                   | 6:40 AM                                     |
| Jan 2   | Aerobic  |                       | did not scan at right time (5.8 at 9:10 AM) |
| Jan 3   | Aerobic  |                       | did not scan at right time (6.2 at 10 AM)   |
| Jan 4   | None     | 7.1                   | 5:02 AM - early flight                      |
| Jan 5   | Aerobic  | 6.1                   | 7:21 AM                                     |
| Jan 6   | Aerobic  | 5                     | 6:42 AM                                     |
| Jan 7   | None     | 6.1                   | 5:45 AM                                     |
| Jan 8   | None     | 6.2                   | 6:48 AM                                     |
| Jan 9   | Aerobic  | 5.7                   | 6:21 AM                                     |
| Jan 10  | None     | 5.7                   | 6:24 AM                                     |
| Jan 11  | Aerobic  | 5.9                   | 6:40 AM                                     |
| Jan 12  | Aerobic  | 5.6                   | 6:41 AM                                     |
| Jan 13  | None     | 5.2                   | 6:10 AM                                     |
| Jan 14  | None     | 5.5                   | 6:13 AM                                     |
| Jan 15  | None     | 5.5                   | 5:27 AM                                     |
| Average |          | 5.876923077           |                                             |