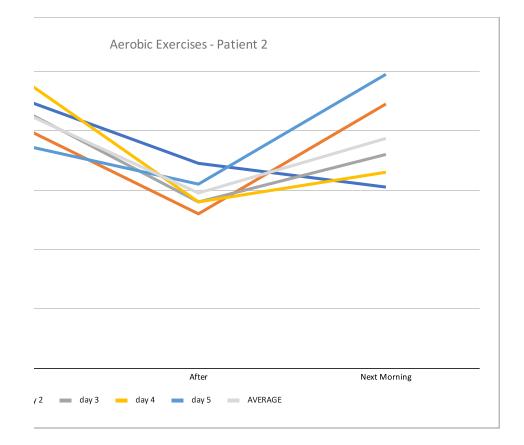

Jan 1 Jan 2

| day 3  | day 4  | day 5  | day 6  | day 7  | day 8  | AVERAGE |
|--------|--------|--------|--------|--------|--------|---------|
| 7      | 8.1    | 8.2    | 9.3    | 7      | 11.9   | 8.54    |
| 5.2    | 4.6    | 4.6    | 7.2    | 5.9    | 5.9    | 4.82    |
| 6      | 6      | 6.2    | 6.2    | 6.6    | 6.2    | 6       |
|        |        |        |        |        |        |         |
| Dec 23 | Dec 24 | Dec 25 | Dec 28 | Dec 29 | Dec 30 |         |

| AVERAGE | day 8 | day 7 |     | day 6 | day 5 | day 4 | ay 3 | day |
|---------|-------|-------|-----|-------|-------|-------|------|-----|
| 8.55    | 6.7   | 9.6   | 7   |       | 7.6   | 8.3   | 8.3  |     |
| 5.625   | 4.2   | 3.9   | 3.9 |       | 3.7   | 4.1   | 5.4  |     |