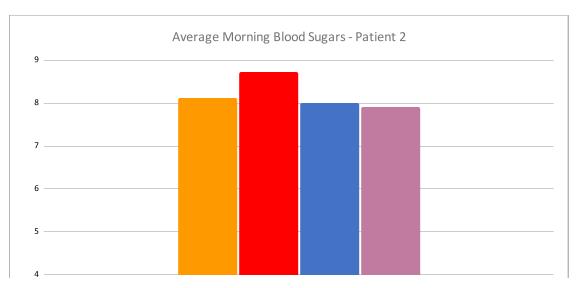

Change in Sugar No Exercise Resistance Aerobic Resistance before Aerobic Aerobic before Resistance

Before vs After -1.8 -2.9 -1 -1

AM Blood Sugars No Exercise Resistance Aerobic Combination

8.116666667 8.715384615 8 7.918181818