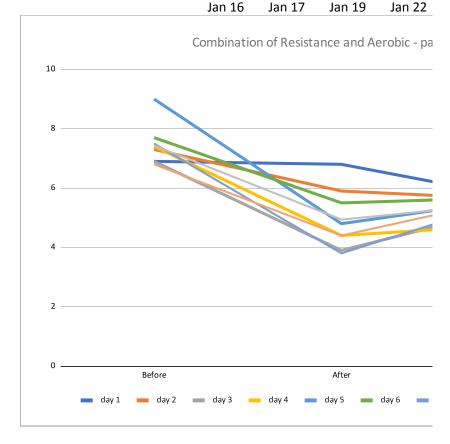

| Resistance and Aerobic | day 1 | day 2 | day 3 | day 4 |
|------------------------|-------|-------|-------|-------|
| Before                 | 6.9   | 7.3   | 6.9   | 7.4   |
| After                  | 6.8   | 5.9   | 3.9   | 4.4   |
| Next Morning           | 5.6   | 5.6   | 5.5   | 4.8   |
|                        |       |       |       |       |
|                        | 1 10  | 1 47  | I 10  | 1 22  |

6.2 5.6 5 5.7 5.6 5.2 6.1

Jan 3 Jan 5 Jan 6 Jan 9 Jan 12 Jan 12

| day 5 |     | day 6 | day 7 | day 8 | AVERAGE |
|-------|-----|-------|-------|-------|---------|
|       | 9   | 7.7   | 7.5   | 6.8   | 7.4375  |
|       | 4.8 | 5.5   | 3.8   | 4.4   | 4.9375  |
|       | 5.7 | 5.7   | 5.8   | 5.8   | 5.5625  |