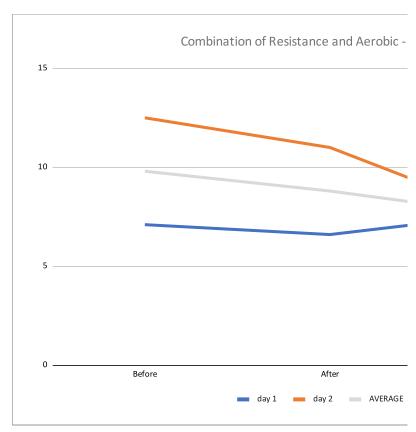

| Resistance and Aerobic | day 1  | day 2  | AVERAGE |
|------------------------|--------|--------|---------|
| Before                 | 7.1    | 12.5   | 9.8     |
| After                  | 6.6    | 11     | 8.8     |
| Next Morning           | 7.7    | 7.4    | 7.55    |
|                        |        |        |         |
|                        | Jan 24 | Jan 26 |         |