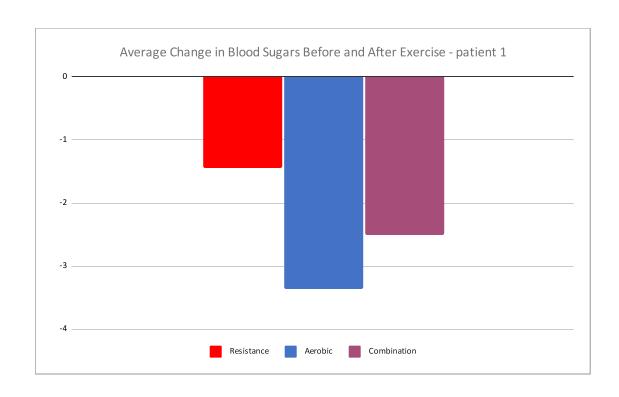

Change in Sugar No Exercise Resistance Aerobic Exercise during holidays Aerobic Exercise after holidays Resistance before Aerobic Before vs After -1.45 -3.475 -3.3625 -2.5

AM Blood Sugars No Exercise Resistance Aerobic Exerice during holidays Aerobic Exercise after holidays Resistance after Aerobic 5.946153846 5.5 5.876923077 5.657142857