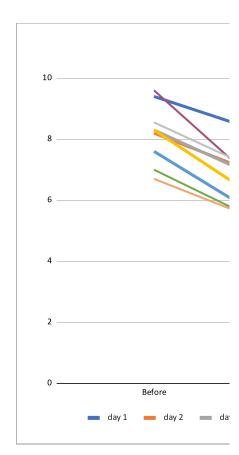

6.2 5.6 5 5.7 5.6 5.2 6.1

Jan 3 Jan 5 Jan 6 Jan 9 Jan 12 Jan 12

| day 5 |     | day 6 | day 7 | day 8 | AVERAGE |
|-------|-----|-------|-------|-------|---------|
|       | 9   | 7.7   | 7.5   | 6.8   | 7.4375  |
|       | 4.8 | 5.5   | 3.8   | 4.4   | 4.9375  |
|       | 5.7 | 5.7   | 5.8   | 5.8   | 5.5625  |