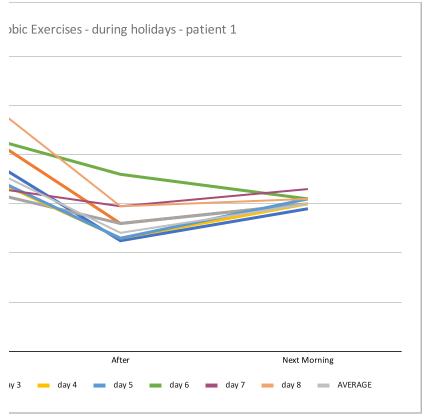

| Date   | Exercise | <b>Morning Sugars</b> | Comments                                    |
|--------|----------|-----------------------|---------------------------------------------|
| Dec 18 | None     | 5.8                   | 6:46 AM                                     |
| Dec 19 | None     | 6.1                   | 7:36 AM                                     |
| Dec 20 | Aerobic  | 5.8                   | 8:38 AM                                     |
| Dec 21 | Aerobic  | 5.8                   | 7:38 AM                                     |
| Dec 22 | None     | 6                     | 6:38 AM                                     |
| Dec 23 | Aerobic  | 6                     | 5:43 AM                                     |
| Dec 24 | Aerobic  | 6                     | 6:53 AM                                     |
| Dec 25 | Aerobic  | 6.2                   | 6:23 AM                                     |
| Dec 26 | None     |                       | did not scan at right time (7.2 at 12:56PM) |
| Dec 27 | None     | 6.9                   | 6:51 AM                                     |
| Dec 28 | Aerobic  |                       | did not scan at right time (6.2 at 11:46AM) |
| Dec 29 | Aerobic  | 6.2                   | 6:54 AM                                     |
| Dec 30 | Aerobic  | 6.6                   | 7:09 AM                                     |
| Dec 31 | None     | 6.2                   | 7:42 AM                                     |
| Jan 1  | Aerobic  | 6.8                   | 6:40 AM                                     |
| Jan 2  | Aerobic  | 5.8                   | 7:10 AM                                     |
| Jan 3  | Aerobic  | 6.2                   | 8:00 AM                                     |
| Jan 4  | None     | 7.1                   | 5:02 AM - early flight                      |

| Date    | Exercise | <b>Morning Sugars</b> | Comments                                    |
|---------|----------|-----------------------|---------------------------------------------|
| Jan 1   | Aerobic  | 6.8                   | 6:40 AM                                     |
| Jan 2   | Aerobic  |                       | did not scan at right time (5.8 at 9:10 AM) |
| Jan 3   | Aerobic  |                       | did not scan at right time (6.2 at 10 AM)   |
| Jan 4   | None     | 7.1                   | 5:02 AM - early flight                      |
| Jan 5   | Aerobic  | 6.1                   | 7:21 AM                                     |
| Jan 6   | Aerobic  | 5                     | 6:42 AM                                     |
| Jan 7   | None     | 6.1                   | 5:45 AM                                     |
| Jan 8   | None     | 6.2                   | 6:48 AM                                     |
| Jan 9   | Aerobic  | 5.7                   | 6:21 AM                                     |
| Jan 10  | None     | 5.7                   | 6:24 AM                                     |
| Jan 11  | Aerobic  | 5.9                   | 6:40 AM                                     |
| Jan 12  | Aerobic  | 5.6                   | 6:41 AM                                     |
| Jan 13  | None     | 5.2                   | 6:10 AM                                     |
| Jan 14  | None     | 5.5                   | 6:13 AM                                     |
| Jan 15  | None     | 5.5                   | 5:27 AM                                     |
| Average |          | 5.876923077           |                                             |