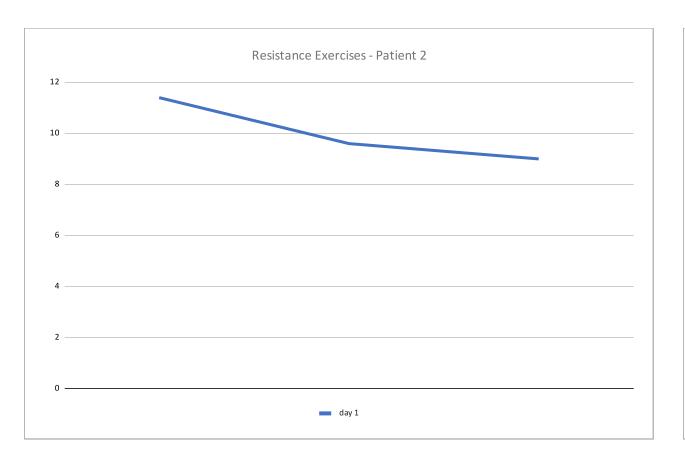

| Resistance of | day 1 | day 2 | day 3 | day 4 | day 5 | day 6 | day 7 | day 8 | AVERAGE |
|---------------|-------|-------|-------|-------|-------|-------|-------|-------|---------|
| Before        | 8.4   | 5.8   | 8.4   | 8.4   | 9.3   | 8.5   | 7.3   | 6.6   | 8.06    |
| After         | 7.9   | 5.8   | 7     | 6     | 6.7   | 5.7   | 6.2   | 5.8   | 6.68    |
| Morning       | 5.9   | 5.2   | 5.9   | 5.9   | 5.8   | 6     | 6     | 5.8   | 5.74    |