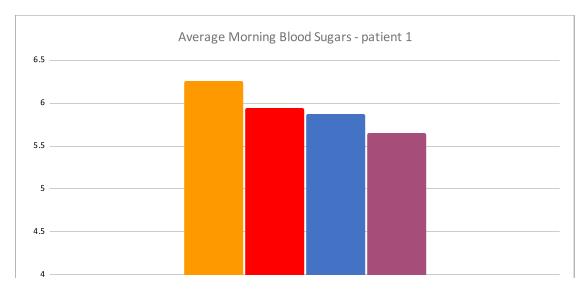

Change in Sugar No Exercise Resistance Aerobic Exercise during holidays Aerobic Exercise after holidays Resistance before Aerobic Before vs After -1.45 -3.475 -3.3625 -2.5

AM Blood Sugars No Exercise Resistance Aerobic Exerice during holidays Aerobic Exercise after holidays Resistance after Aerobic 5.946153846 5.5 5.876923077 5.657142857