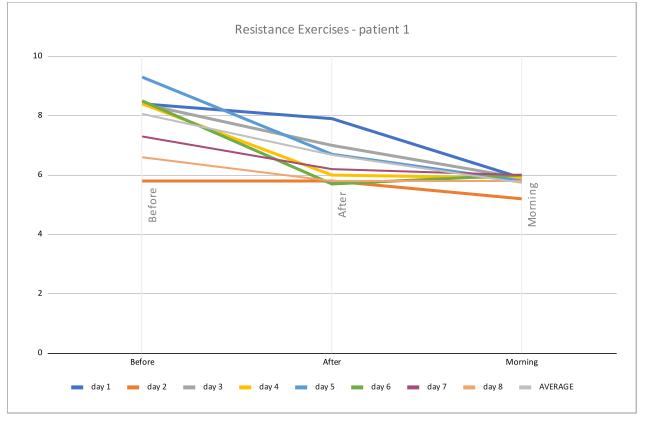

| Resistance of | day 1 | day 2 | day 3 | day 4 | day 5 | day 6 | day 7 | day 8 | AVERAGE |
|---------------|-------|-------|-------|-------|-------|-------|-------|-------|---------|
| Before        | 8.4   | 5.8   | 8.4   | 8.4   | 9.3   | 8.5   | 7.3   | 6.6   | 8.06    |
| After         | 7.9   | 5.8   | 7     | 6     | 6.7   | 5.7   | 6.2   | 5.8   | 6.68    |
| Morning       | 5.9   | 5.2   | 5.9   | 5.9   | 5.8   | 6     | 6     | 5.8   | 5.74    |