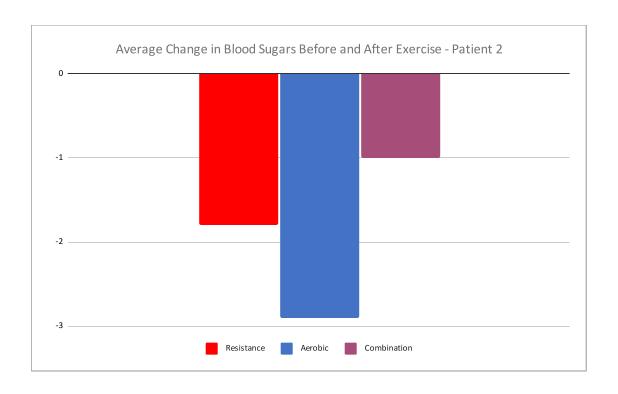

Change in Sugar No Exercise Resistance Aerobic Resistance before Aerobic Aerobic before Resistance

Before vs After -1.8 -2.9 -1 -1

AM Blood Sugars No Exercise Resistance Aerobic Combination

8.116666667 8.715384615 8 7.918181818