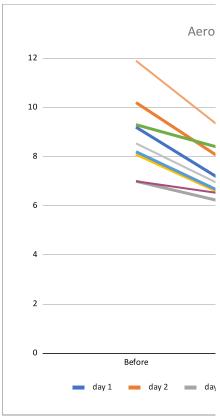

Jan 1 Jan 2

| day 3  | day 4  | day 5  | day 6  | day 7  | day 8  | AVERAGE |
|--------|--------|--------|--------|--------|--------|---------|
| 7      | 8.1    | 8.2    | 9.3    | 7      | 11.9   | 8.54    |
| 5.2    | 4.6    | 4.6    | 7.2    | 5.9    | 5.9    | 4.82    |
| 6      | 6      | 6.2    | 6.2    | 6.6    | 6.2    | 6       |
|        |        |        |        |        |        |         |
| Dec 23 | Dec 24 | Dec 25 | Dec 28 | Dec 29 | Dec 30 |         |

| AVERAGE | day 8 | day 7 |     | day 6 | day 5 | day 4 | ay 3 | day |
|---------|-------|-------|-----|-------|-------|-------|------|-----|
| 8.55    | 6.7   | 9.6   | 7   |       | 7.6   | 8.3   | 8.3  |     |
| 5.625   | 4.2   | 3.9   | 3.9 |       | 3.7   | 4.1   | 5.4  |     |