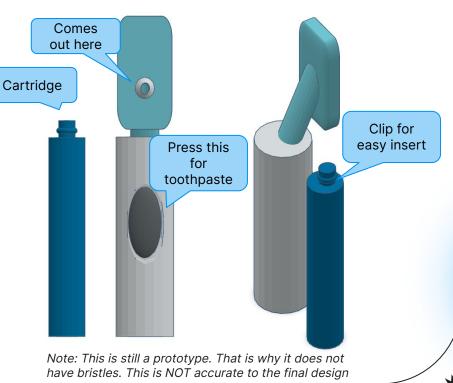

### **The Product**

The product we propose is a toothbrush equipped with a built-in compartment to insert a toothpaste cartridge. This unique feature offers convenience and efficiency, allowing for a simple and mess-free application of toothpaste. The toothpaste itself will be specially formulated with a variety of appealing flavors, catering to the diverse preferences of consumers.

#### CHANGES TO BE MADE IN EXISTING PROTOTYPE

As the prototype, there are changes we plan to implement. Firstly, we aim to make the handle more ergonomic with added curves instead of its current cylindrical shape. Additionally, we seek to enhance the toothbrush head for a better mouth feel. With your support, we can achieve these improvements and more.

## **The Pumping System**

The sleek and compact rubber button design that we have integrated into the toothbrush base alone will offer many features.

- It will pump out the the toothpaste that we have crafted
- It will offer more grip to the user
- It takes less time than your normal teeth-brushing procedure